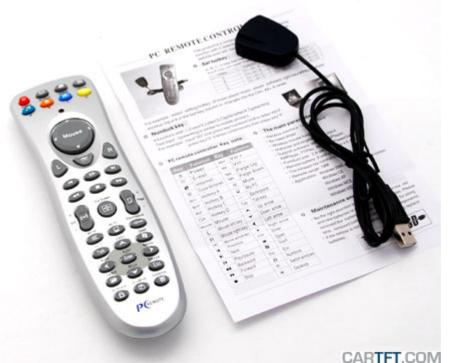

## Scope of supply :

- Remote controller
- Infrared-receiver with USB-connector
- Quickstart-Guide