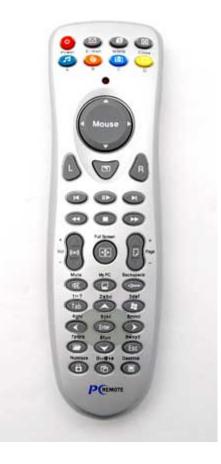

In scope of supply you will find an IR-receiver unit which gets connected to an USB port of your PC. The maximum range is 18 meters.

With the integrated mouse-function you can steplessly control the mouse pointer in a very comfortable way. In addition the controller has 37 buttons whose functions are remappable with freeware utilities.

The "Numlock" button extends the functionality again by giving possibility to enter text (just like you know it from cell phones).

The remote controller is a perfect input device for controlling a Car-PC or HTPC (Home Theater PC).

## **Specifications :**

- PC-Interface : USB
- Plug and Play (no driver installation needed)
- Windows 2000, CE, XP, 7, MCE, Vista
- Energy : 2x AAA-batteries (not included)
- IR-range : 18 meters
- Dimensions of controller unit : 185 x 51 x 28mm